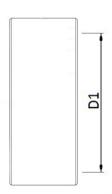

#### **Dimensions**

| Product code | Diameter<br>[mm] | Wall thickness<br>[mm] |
|--------------|------------------|------------------------|
| EPP-MSF-125  | 125              | 15                     |
| EPP-MSF-150  | 150              | 15                     |
| EPP-MSF-160  | 160              | 15                     |
| EPP-MSF-180  | 180              | 15                     |