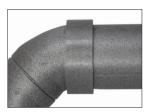

em: duct+duct, duct+fitting, fitting+fitting.

The female couplings are produced in the following diameters: 125, 150, 160 and 180mm.

Thermal conductivity: 0.039 W / m \* K

Airtightness class:

C

Surface roughness:

0.077 mm

Available materials:

EPP-MSF-.... EPP (expanded polypropylene)

Example of marking:

Product code: **EPP-MSF - aaa** 

type \_\_\_\_\_diameter Ød, \_\_\_\_\_

#### **Dimensions**



| Product code | Diameter<br>[mm] | Wall thickness<br>[mm] |
|--------------|------------------|------------------------|
| EPP-MSF-125  | 125              | 15                     |
| EPP-MSF-150  | 150              | 15                     |
| EPP-MSF-160  | 160              | 15                     |
| EPP-MSF-180  | 180              | 15                     |

### Assembly method